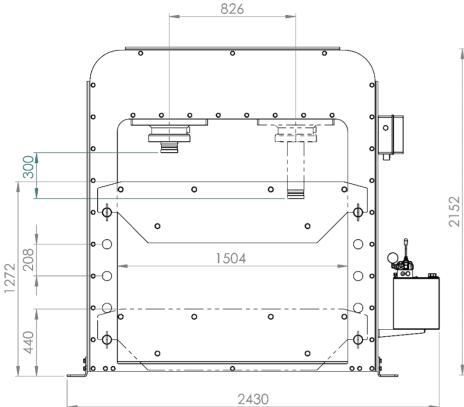

### Inner working speed 1504 mm and the sliding lane of the mobile ram is 826 mm.

## PM110/15 CAPACITY 110 TONS TECHNICAL DRAWINGS

|                                  | UM        | PM110/15 |
|----------------------------------|-----------|----------|
| Max capacity                     | TON       | 110      |
| Approaching speed<br>(fast mode) | mm/minuto | 1530     |
| Approaching speed<br>(slow mode) | mm/minuto | 150      |
| Cylinder stroke                  | mm        | 300      |
| Stem diameter                    | mm        | 110      |
| Shank diameter                   | mm        | M30      |
| Tank capacity                    | litri     | 50       |
| Max pressure                     | bar       | 350      |
| Tension                          | V         | 400      |
| Frequency                        | Hz        | 50-60    |
| Motor power                      | kW        | 3        |
| Max power adsorption             | А         | 7,3      |
| Weight                           | Kg        | 1300     |