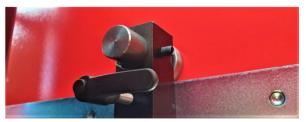

Detail of the handles for moving the cylinder

Detail of the stop with lever to block the cylinder in every position of the sliding lane