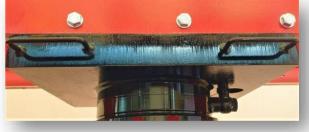

Detail of the handles for moving the cylinder

Detail of the stop with lever to block the cylinder in every position of the sliding lane