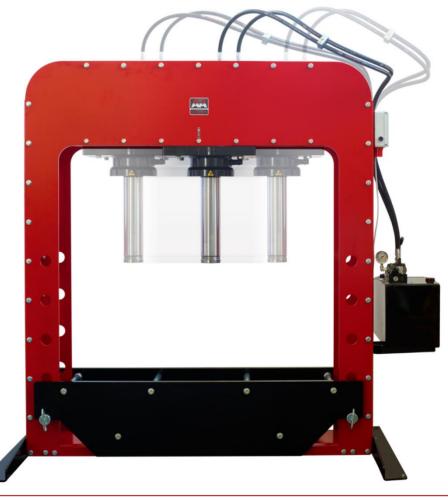

# PM110/15 CAPACITY 110 TONS

MOTORIZED HYDRAULIC PRESS AUTOMATIC DOUBLE SPEED WITH FAST APPROACH WITH MOBILE RAM AND 1500MM WORKING WIDTH

PM is the series of motorized hydraulic presses WITH MOBILE RAM by AxATop.

The PM110/15 with 110 ton capacity guarantees high performance and maximum executive precision.Nondeformable monolithic steel structure without welding points.

### Inner working speed 1504 mm and the sliding lane of the mobile ram is 826 mm.

Detail of the handles for moving the cylinder

Detail of the stop with lever to block the cylinder in every position of the sliding lane