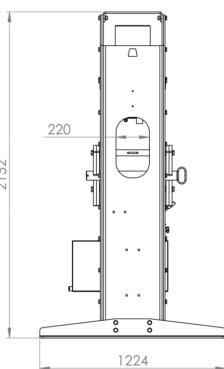

# PM110/15 CAPACITY 110 TONS

MOTORIZED HYDRAULIC PRESS AUTOMATIC DOUBLE SPEED WITH FAST APPROACH WITH MOBILE RAM AND 1500MM WORKING WIDTH

PM is the series of motorized hydraulic presses WITH MOBILE RAM by AxATop.

The PM110/15 with 110 ton capacity guarantees high performance and maximum executive precision.Nondeformable monolithic steel structure without welding points.

### Inner working speed 1504 mm and the sliding lane of the mobile ram is 826 mm.

## PM110/15 CAPACITY 110 TONS TECHNICAL DRAWINGS

|                                  | UM        | PM110/15 |
|----------------------------------|-----------|----------|
| Max capacity                     | TON       | 110      |
| Approaching speed<br>(fast mode) | mm/minuto | 1530     |
| Approaching speed<br>(slow mode) | mm/minuto | 150      |
| Cylinder stroke                  | mm        | 300      |
| Stem diameter                    | mm        | 110      |
| Shank diameter                   | mm        | M30      |
| Tank capacity                    | litri     | 50       |
| Max pressure                     | bar       | 350      |
| Tension                          | V         | 400      |
| Frequency                        | Hz        | 50-60    |
| Motor power                      | kW        | 3        |
| Max power adsorption             | А         | 7,3      |
| Weight                           | Kg        | 1300     |