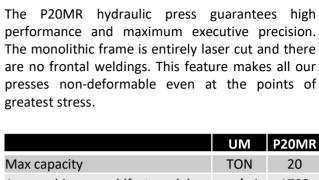

### P20MR

MOTORIZED HYDRAULIC PRESS
AUTOMATIC DOUBLE SPEED WITH FAST APPROACH
CAPACITY 20 TONS

|                               | UM     | P20MR |
|-------------------------------|--------|-------|
| Max capacity                  | TON    | 20    |
| Approaching speed (fast mode) | mm/min | 1700  |
| Approaching speed (slow mode) | mm/min | 440   |
| Cylinder stroke               | mm     | 300   |
| Stem diameter                 | mm     | 45    |
| Shank diameter                | mm     | M14   |
| Tank capacity                 | litri  | 30    |
| Max pressure                  | bar    | 350   |
| Tension                       | V      | 400   |
| Frequency                     | Hz     | 50-60 |
| Motor power                   | kW     | 1,5   |
| Max power adsorption          | Α      | 3,8   |
| Weight                        | Kg     | 200   |