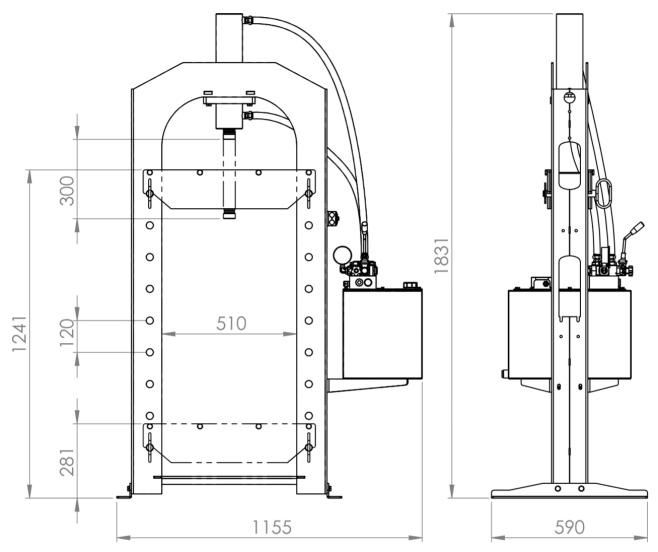

special applications. Custom presses in terms of dimensions (height, width, depth), control panel and accessories.

#### All components are Made in Italy

- Hydraulic unit with ICME 400V and 50-60Hz immersed motor, cylinders and frames manufactured in AxA Group.
- · GALTECH monobloc distributor.
- Nos. 2 unidirectional pumps in aluminum with external gears by VIVOIL. One for rapid approach and return (set at 20bar) and one with adjustable pressure with handwheel to set the required power.
- Relief valve with mechanical lock to prevent overpressure
- · Block 2MP CETOP high range.
- Standard pressure gauge to display the power supplied.
- INTECH electrical panel certified according to current regulations and with autonomous CE marking.



## P20MR CAPACITY 20 TONS

**TECHNICAL DRAWINGS** 



#### **AxA Group produces a complete range of OPTIONALS and ACCESSORIES:**

- plates, V-prisms, milled and T-slot worktops
- · front and rear perimeter guards
- · up and down limit switch microswitch
- RAPID/SLOW control system for operating the press with one hand within the limits set by current legislation
- switchboards for automatic presses with PLC
- · increased cylinder rod strokes

All our presses are always accompanied by a user and maintenance manual, CE marking and a certificate of conformity in accordance with the current machinery directive and workplace safety directives.

Our hydraulic presses are made with the highest construction quality and guarantee unlimited reliability.