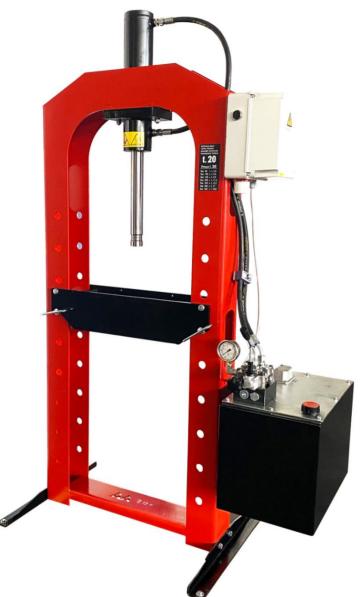

### P20MR

MOTORIZED HYDRAULIC PRESS
AUTOMATIC DOUBLE SPEED WITH FAST APPROACH
CAPACITY 20 TONS

|                               | UM     | P20MR |
|-------------------------------|--------|-------|
| Max capacity                  | TON    | 20    |
| Approaching speed (fast mode) | mm/min | 1700  |
| Approaching speed (slow mode) | mm/min | 440   |
| Cylinder stroke               | mm     | 300   |
| Stem diameter                 | mm     | 45    |
| Shank diameter                | mm     | M14   |
| Tank capacity                 | litri  | 30    |
| Max pressure                  | bar    | 350   |
| Tension                       | V      | 400   |
| Frequency                     | Hz     | 50-60 |
| Motor power                   | kW     | 1,5   |
| Max power adsorption          | Α      | 3,8   |
| Weight                        | Kg     | 200   |

#### All components are Made in Italy

- Hydraulic unit with ICME 400V and 50-60Hz immersed motor, cylinders and frames manufactured in AxA Group.
- · GALTECH monobloc distributor.
- Nos. 2 unidirectional pumps in aluminum with external gears by VIVOIL. One for rapid approach and return (set at 20bar) and one with adjustable pressure with handwheel to set the required power.
- Relief valve with mechanical lock to prevent overpressure
- · Block 2MP CETOP high range.
- Standard pressure gauge to display the power supplied.
- INTECH electrical panel certified according to current regulations and with autonomous CE marking.