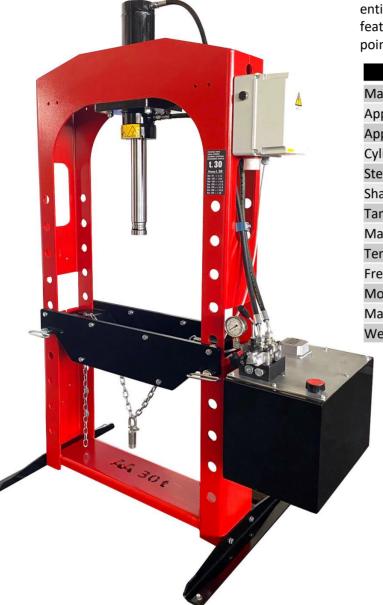

### **P30MR**

MOTORIZED HYDRAULIC PRESS
AUTOMATIC DOUBLE SPEED WITH FAST APPROACH
CAPACITY 30 TONS

The P30MR hydraulic press guarantees high performance and maximum executive precision. The monolithic frame is entirely laser cut and there are no frontal weldings. This feature makes all our presses non-deformable even at the points of greatest stress.

|                               | UM     | P30MR |
|-------------------------------|--------|-------|
| Max capacity                  | TON    | 30    |
| Approaching speed (fast mode) | mm/min | 1600  |
| Approaching speed (slow mode) | mm/min | 290   |
| Cylinder stroke               | mm     | 300   |
| Stem diameter                 | mm     | 60    |
| Shank diameter                | mm     | M30   |
| Tank capacity                 | litri  | 30    |
| Max pressure                  | bar    | 350   |
| Tension                       | V      | 400   |
| Frequency                     | Hz     | 50-60 |
| Motor power                   | kW     | 1,5   |
| Max power adsorption          | Α      | 3,8   |
| Weight                        | Kg     | 260   |