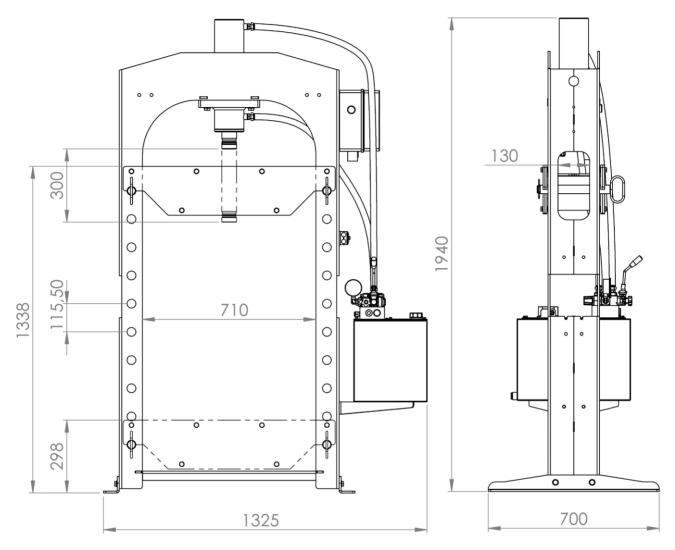

for special applications. Custom presses in terms of dimensions (height, width, depth), control panel and accessories.

#### All components are Made in Italy

- Hydraulic unit with ICME 400V and 50-60Hz immersed motor, cylinders and frames manufactured in AxA Group.
- GALTECH monobloc distributor.
- Nos. 2 unidirectional pumps in aluminum with external gears by VIVOIL. One for rapid approach and return (set at 20bar) and one with adjustable pressure with handwheel to set the required power.
- Relief valve with mechanical lock to prevent overpressure
- Block 2MP CETOP high range.
- Standard pressure gauge to display the power supplied.
- INTECH electrical panel certified according to current regulations and with autonomous CE marking.



## P30MR CAPACITY 30 TONS

**TECHNICAL DRAWINGS** 



#### AxA Group produces a complete range of OPTIONALS and ACCESSORIES:

- plates, V-prisms, milled and T-slot worktops
- · front and rear perimeter guards
- up and down limit switch microswitch
- RAPID/SLOW control system for operating the press with one hand within the limits set by current legislation
- switchboards for automatic presses with PLC
- · increased cylinder rod strokes

All our presses are always accompanied by a user and maintenance manual, CE marking and a certificate of conformity in accordance with the current machinery directive and workplace safety directives.

Our hydraulic presses are made with the highest construction quality and guarantee unlimited reliability.